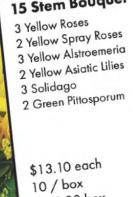

### Sun-kissed Collection

FC2YLOY-01 SUN-KISSED FAVORITE FC2YLOY-02 SUN-KISSED FAVORITE

FC2YLOY CANARY & SPLENDID PARTIAL BUNDLE OF EACH

USE:

2 Sunflowers

2 Stems Spray Roses

1 Spider Mum

1 Asiatic Lily

1 Alstroemeria

2 Carnations 2 Solidago

Pittosporum

FC2YLOY-01

Flower & Clique

FALL MIX 2

Sun-Kissed Favorite FC2YLOY-02

\$79 - \$89 - \$99