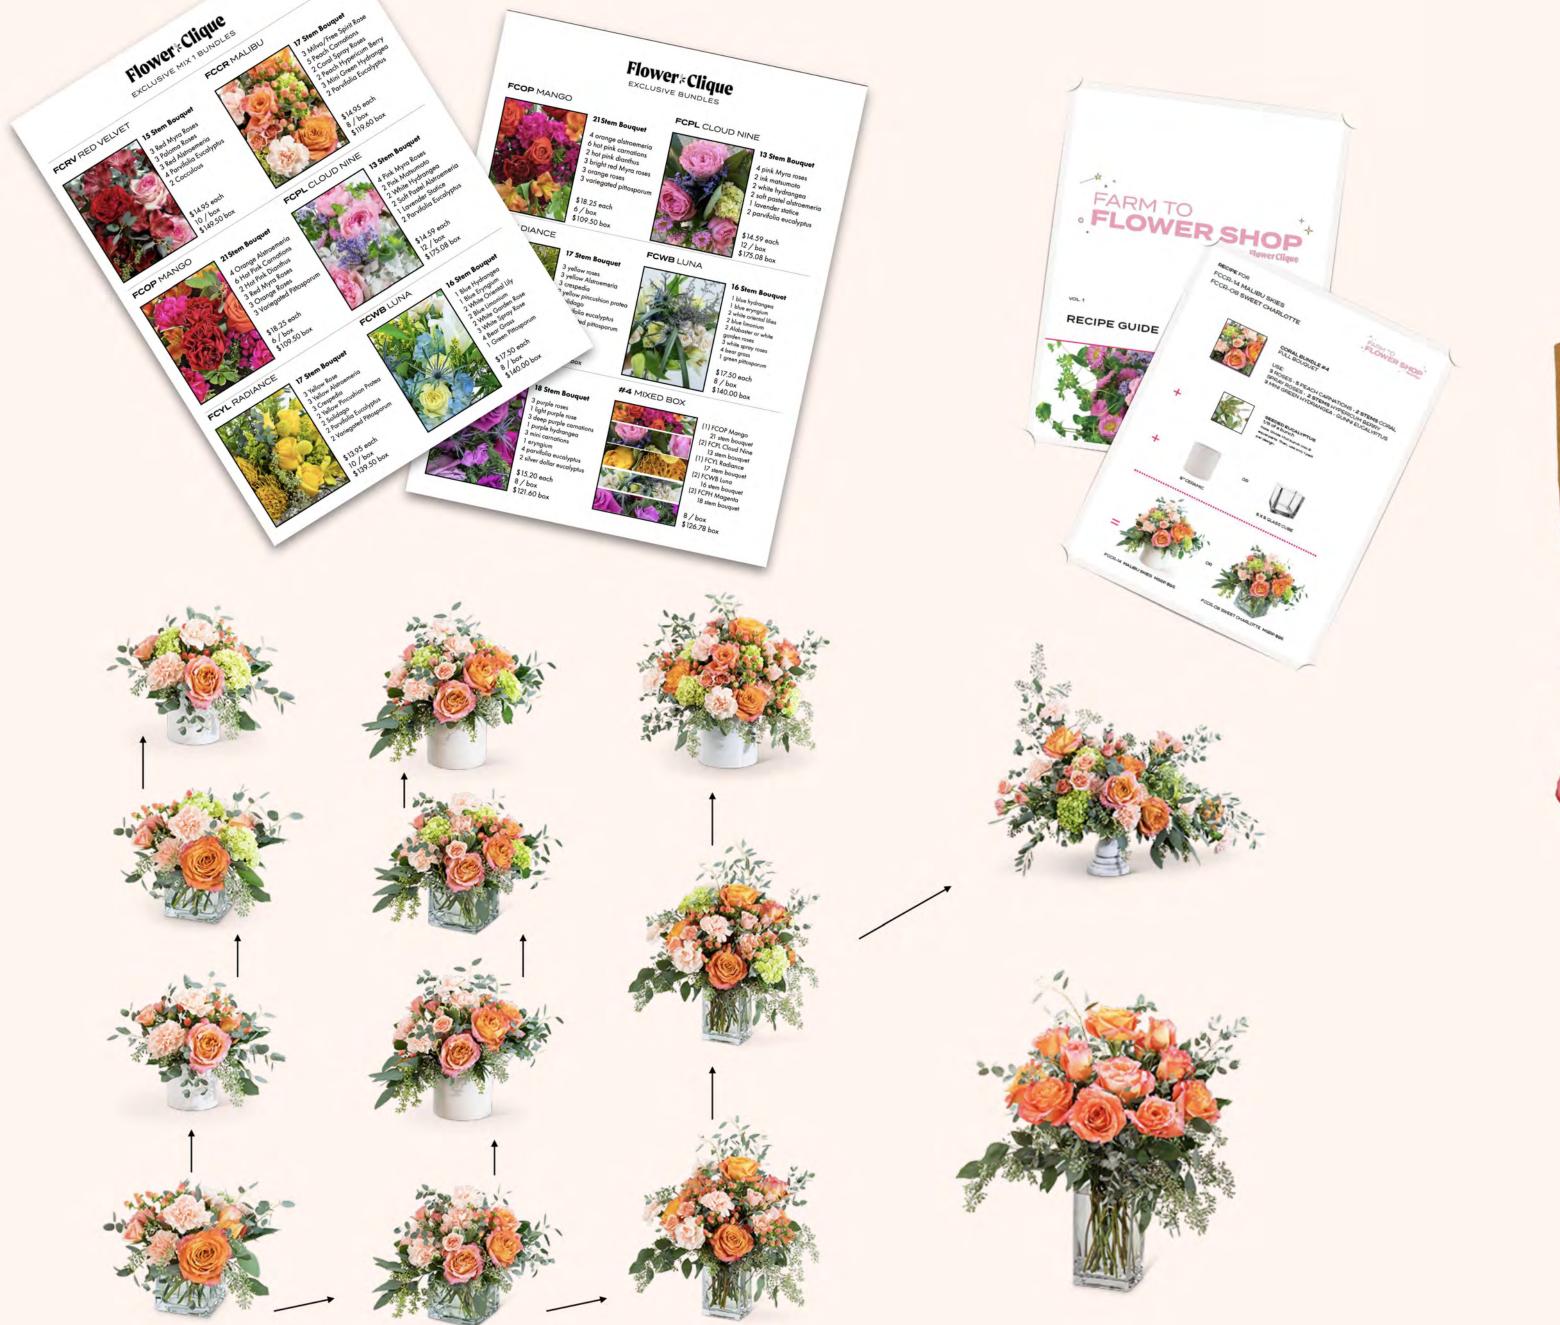

### Flower\* Clique

EXCLUSIVE MIX 1 BUNDLES

MARCH/APRIL MIX 1 ORDER FORM

#### 13 Stem Bouquet 4 Pink Myra Roses

FCFP COSMO

20 Stem Bouquet 3 Queenberry Roses

2 Hot Pink Spray Roses 3 Pink Dianthus 2 Lavender Moon Carnations 3 Pink Alstroemeria 2 Pink/Lavender Fuji 4 Ruscus

1 Variegated Pittosporum \$15.65 each 8/box

#### FCPH MAGENTA

FCCR MALIBU 18 Stem Bouquet

17 Stem Bouquet 3 Milva/Free Spirit Rose 5 Peach Carnations 2 Coral Spray Roses 2 Peach Hypericum Berry

\$14.95 each 8/box \$119.60 box

\$121.60 box FCPY BEL AIR

#### 16 Stem Bouquet 3 Purple Rose

3 Purple Roses I Light Purple Rose

3 Deep Purple Carnation

I Purple Hydrangea

3 Mini Carnations

1 Eryngium

3 Dark Purple Carnation 3 Yellow Alstroemeria 2 Green Mini-Hydrangea

2 Purple Dianthus 1 Green Ball Dianthus 2 Parvifolia Eucalyptus

\$12.90 each 10 / box \$129.00 box

16 Stem Bouquet l Blue Hydrangea 1 Blue Eryngium 2 White Oriental Lily

2 Blue Limonium 2 White Garden Rose 3 White Spray Rose 4 Bear Grass 1 Green Pittosporum

\$17.50 each 8/box \$140.00 box

#### WER SHOP ue

QTY PER BOX

12 BUNDLES

ORDER GUIDE BUNDLES

BOX QTY

| ### 8 BUNDLES 125.20  ### 8 BUNDLES 121.60  ### 119.60                                                                                                                                                                                                                                                                                                                                                                                                                                                                                                                                                                                                                                                                                                                                                                                                                                                                                                                                                                                                                                                                                                                                                                                                                                                                                                                                                                                                                                                                                                                                                                                                                                                                                                                                                                                                                                                                                                                                                                                                                                                                         | Brass                 | - 1                               | 12 00     |                | 1 |  |
|--------------------------------------------------------------------------------------------------------------------------------------------------------------------------------------------------------------------------------------------------------------------------------------------------------------------------------------------------------------------------------------------------------------------------------------------------------------------------------------------------------------------------------------------------------------------------------------------------------------------------------------------------------------------------------------------------------------------------------------------------------------------------------------------------------------------------------------------------------------------------------------------------------------------------------------------------------------------------------------------------------------------------------------------------------------------------------------------------------------------------------------------------------------------------------------------------------------------------------------------------------------------------------------------------------------------------------------------------------------------------------------------------------------------------------------------------------------------------------------------------------------------------------------------------------------------------------------------------------------------------------------------------------------------------------------------------------------------------------------------------------------------------------------------------------------------------------------------------------------------------------------------------------------------------------------------------------------------------------------------------------------------------------------------------------------------------------------------------------------------------------|-----------------------|-----------------------------------|-----------|----------------|---|--|
| ## BUNDLES 121.60  ## BUNDLES 119.60  ## 10 BUNDLES 129.00  ## 140.00  ## 140.00  ## 120.00  ## 120.00  ## 120.00  ## 120.00  ## 120.00  ## 120.00  ## 120.00  ## 120.00  ## 120.00  ## 120.00  ## 120.00  ## 120.00  ## 120.00  ## 120.00  ## 120.00  ## 120.00  ## 120.00  ## 120.00  ## 120.00  ## 120.00  ## 120.00  ## 120.00  ## 120.00  ## 120.00  ## 120.00  ## 120.00  ## 120.00  ## 120.00  ## 120.00  ## 120.00  ## 120.00  ## 120.00  ## 120.00  ## 120.00  ## 120.00  ## 120.00  ## 120.00  ## 120.00  ## 120.00  ## 120.00  ## 120.00  ## 120.00  ## 120.00  ## 120.00  ## 120.00  ## 120.00  ## 120.00  ## 120.00  ## 120.00  ## 120.00  ## 120.00  ## 120.00  ## 120.00  ## 120.00  ## 120.00  ## 120.00  ## 120.00  ## 120.00  ## 120.00  ## 120.00  ## 120.00  ## 120.00  ## 120.00  ## 120.00  ## 120.00  ## 120.00  ## 120.00  ## 120.00  ## 120.00  ## 120.00  ## 120.00  ## 120.00  ## 120.00  ## 120.00  ## 120.00  ## 120.00  ## 120.00  ## 120.00  ## 120.00  ## 120.00  ## 120.00  ## 120.00  ## 120.00  ## 120.00  ## 120.00  ## 120.00  ## 120.00  ## 120.00  ## 120.00  ## 120.00  ## 120.00  ## 120.00  ## 120.00  ## 120.00  ## 120.00  ## 120.00  ## 120.00  ## 120.00  ## 120.00  ## 120.00  ## 120.00  ## 120.00  ## 120.00  ## 120.00  ## 120.00  ## 120.00  ## 120.00  ## 120.00  ## 120.00  ## 120.00  ## 120.00  ## 120.00  ## 120.00  ## 120.00  ## 120.00  ## 120.00  ## 120.00  ## 120.00  ## 120.00  ## 120.00  ## 120.00  ## 120.00  ## 120.00  ## 120.00  ## 120.00  ## 120.00  ## 120.00  ## 120.00  ## 120.00  ## 120.00  ## 120.00  ## 120.00  ## 120.00  ## 120.00  ## 120.00  ## 120.00  ## 120.00  ## 120.00  ## 120.00  ## 120.00  ## 120.00  ## 120.00  ## 120.00  ## 120.00  ## 120.00  ## 120.00  ## 120.00  ## 120.00  ## 120.00  ## 120.00  ## 120.00  ## 120.00  ## 120.00  ## 120.00  ## 120.00  ## 120.00  ## 120.00  ## 120.00  ## 120.00  ## 120.00  ## 120.00  ## 120.00  ## 120.00  ## 120.00  ## 120.00  ## 120.00  ## 120.00  ## 120.00  ## 120.00  ## 120.00  ## 120.00  ## 120.00  ## 120.00  ## 120.00  ## 120.00  ## 120.00  ## 120.00  ## 120.00  ## 120 |                       |                                   | 8 BUNDLES | 125.20         |   |  |
| ## BUNDLES 119.60  10 BUNDLES 129.00  ## BUNDLES 140.00  ## FCWC / Peach Blossom                                                                                                                                                                                                                                                                                                                                                                                                                                                                                                                                                                                                                                                                                                                                                                                                                                                                                                                                                                                                                                                                                                                                                                                                                                                                                                                                                                                                                                                                                                                                                                                                                                                                                                                                                                                                                                                                                                                                                                                                                                               |                       |                                   | 8 BUNDLES | 121.60         |   |  |
| 10 BUNDLES 129.00  8 BUNDLES 140.00  FCWC / Peach Blossom 8 BUNDLES 122.00  FCBQMIX7 3 FCCR, 4 FCPL, 10 BUNDLES 148.81  FCBQMIX8 2 FCFP, 2 FC,WC 2 FCWC 2 FCWC 2 FCWB 8 BUNDLES 124.60  FCHYD / HYDRANGEA BOX 45 STEMS 96.75  FCHYD / HYDRANGEA BOX 150 STEMS 193.50  FCROS / ROSE BOX 14 BUNCHES 99.00  FCFOL / FOLIAGE BOX 2 RUNCHES 85.00                                                                                                                                                                                                                                                                                                                                                                                                                                                                                                                                                                                                                                                                                                                                                                                                                                                                                                                                                                                                                                                                                                                                                                                                                                                                                                                                                                                                                                                                                                                                                                                                                                                                                                                                                                                   | hav                   |                                   |           | 119.60         |   |  |
| ## RECURD   FCWB / Luna   8 BUNDLES   140.00    ## FCWC / Peach Blossom   8 BUNDLES   122.00    ## FCBQMIX7   3 FCCR, 4 FCPL, 10 BUNDLES   148.81    ## FCBQMIX8   2 FCFP, 2 FC,WC 2 FCPY, 2 FCWB   8 BUNDLES   124.60    ## FCHYD / HYDRANGEA BOX   45 STEMS   96.75    ## FCROS / ROSE BOX   150 STEMS   193.50    ## FCROS / ROSE BOX   14 BUNCHES   99.00    ## FCFOL / FOLIAGE BOX   2 BUNCHES   85.00    ## FCFOL / FOLIAGE BOX   2 BUNCHES   85.00    ## FCWB / ROSE BOX   14 BUNCHES   85.00    ## FCFOL / FOLIAGE BOX   2 BUNCHES   85.00    ## FCWB / ROSE BOX   14 BUNCHES   85.00    ## FCWB / ROSE BOX   150 STEMS   150 STEM | 30 <u>X</u>           |                                   |           | 129.00         |   |  |
| FCWB / Luna         8 BUNDLES         122.00           FCWC / Peach Blossom         8 BUNDLES         148.81           FCBQMIX7         3 FCCR, 4 FCPL, 3 FCPH         10 BUNDLES         124.60           FCBQMIX8         2 FCFP, 2 FC,WC 2 FCWB         8 BUNDLES         124.60           FCHYD / HYDRANGEA BOX         45 STEMS         96.75           FCROS / ROSE BOX         150 STEMS         193.50           FCFOL / FOLIAGE BOX         14 BUNCHES         99.00           FCFOL / FOLIAGE BOX         2 BUNCHES         85.00                                                                                                                                                                                                                                                                                                                                                                                                                                                                                                                                                                                                                                                                                                                                                                                                                                                                                                                                                                                                                                                                                                                                                                                                                                                                                                                                                                                                                                                                                                                                                                                    |                       |                                   |           | 140.00         |   |  |
| FCWC / Peach Blossom           FCR, 4 FCPL, 3 FCPH         10 BUNDLES         148.81           FCBQMIX7         2 FCFP, 2 FC,WC 2 FCWB         8 BUNDLES         124.60           FCBQMIX8         2 FCPY, 2 FCWB         45 STEMS         96.75           FCHYD / HYDRANGEA BOX         45 STEMS         193.50           FCROS / ROSE BOX         150 STEMS         193.50           FCFOL / FOLIAGE BOX         14 BUNCHES         99.00           FCFOL / FOLIAGE BOX         2 BUNCHES         85.00                                                                                                                                                                                                                                                                                                                                                                                                                                                                                                                                                                                                                                                                                                                                                                                                                                                                                                                                                                                                                                                                                                                                                                                                                                                                                                                                                                                                                                                                                                                                                                                                                      |                       |                                   |           | 122.00         |   |  |
| FCBQMIX7         3 FCPH         8 BUNDLES         124.60           FCBQMIX8         2 FCFP, 2 FC,WC 2 FCWB         8 BUNDLES         96.75           FCHYD / HYDRANGEA BOX         45 STEMS         96.75           FCROS / ROSE BOX         150 STEMS         193.50           FCFOL / FOLIAGE BOX         14 BUNCHES         99.00           FCFOL / FOLIAGE BOX         2 BUNCHES         85.00                                                                                                                                                                                                                                                                                                                                                                                                                                                                                                                                                                                                                                                                                                                                                                                                                                                                                                                                                                                                                                                                                                                                                                                                                                                                                                                                                                                                                                                                                                                                                                                                                                                                                                                             | FCWC / Peach Blossom  |                                   |           | 148.81         |   |  |
| FCBQMIX8 2 FCFP, 2 FC,WC 2 FCPY, 2 FCWB 8 BUNDLES  FCHYD / HYDRANGEA BOX 45 STEMS 96.75  FCROS / ROSE BOX 150 STEMS 193.50  FCROL / FOLIAGE BOX 14 BUNCHES 99.00  FCFOL / FOLIAGE BOX 2 RUNCHES 85.00                                                                                                                                                                                                                                                                                                                                                                                                                                                                                                                                                                                                                                                                                                                                                                                                                                                                                                                                                                                                                                                                                                                                                                                                                                                                                                                                                                                                                                                                                                                                                                                                                                                                                                                                                                                                                                                                                                                          | FCBQMIX7              | 3 FCPH                            |           | 124.60         |   |  |
| FCHYD / HYDRANGEA BOX         45 STEMS         96.75           FCHYD / HYDRANGEA BOX         150 STEMS         193.50           FCROS / ROSE BOX         14 BUNCHES         99.00           FCFOL / FOLIAGE BOX         2 BUNCHES         85.00                                                                                                                                                                                                                                                                                                                                                                                                                                                                                                                                                                                                                                                                                                                                                                                                                                                                                                                                                                                                                                                                                                                                                                                                                                                                                                                                                                                                                                                                                                                                                                                                                                                                                                                                                                                                                                                                                |                       | 2 FCFP, 2 FC,WC<br>2 FCPY, 2 FCWB | 8 BUNDLES |                |   |  |
| FCROS / ROSE BOX 150 STEMS  FCFOL / FOLIAGE BOX 14 BUNCHES 99.00  PURCHES 85.00                                                                                                                                                                                                                                                                                                                                                                                                                                                                                                                                                                                                                                                                                                                                                                                                                                                                                                                                                                                                                                                                                                                                                                                                                                                                                                                                                                                                                                                                                                                                                                                                                                                                                                                                                                                                                                                                                                                                                                                                                                                |                       |                                   | 45 STEMS  | 45 STEMS 96.75 |   |  |
| FCROS / ROSE BOX  14 BUNCHES  99.00  FCFOL / FOLIAGE BOX  2 BUNCHES  85.00                                                                                                                                                                                                                                                                                                                                                                                                                                                                                                                                                                                                                                                                                                                                                                                                                                                                                                                                                                                                                                                                                                                                                                                                                                                                                                                                                                                                                                                                                                                                                                                                                                                                                                                                                                                                                                                                                                                                                                                                                                                     | FCHYD / HYDRANGEA BOX |                                   | 150 STEMS | 193.50         |   |  |
| FCFOL / FOLIAGE BOX  A RUNCHES  85.00                                                                                                                                                                                                                                                                                                                                                                                                                                                                                                                                                                                                                                                                                                                                                                                                                                                                                                                                                                                                                                                                                                                                                                                                                                                                                                                                                                                                                                                                                                                                                                                                                                                                                                                                                                                                                                                                                                                                                                                                                                                                                          | FCROS / ROSE BOX      |                                   |           | 99.00          |   |  |
| o BLINLINES                                                                                                                                                                                                                                                                                                                                                                                                                                                                                                                                                                                                                                                                                                                                                                                                                                                                                                                                                                                                                                                                                                                                                                                                                                                                                                                                                                                                                                                                                                                                                                                                                                                                                                                                                                                                                                                                                                                                                                                                                                                                                                                    | ECEOL / FOLIAGE BOX   |                                   |           | 95.00          |   |  |
|                                                                                                                                                                                                                                                                                                                                                                                                                                                                                                                                                                                                                                                                                                                                                                                                                                                                                                                                                                                                                                                                                                                                                                                                                                                                                                                                                                                                                                                                                                                                                                                                                                                                                                                                                                                                                                                                                                                                                                                                                                                                                                                                |                       |                                   | 9 BUNCHES | 85.00          |   |  |