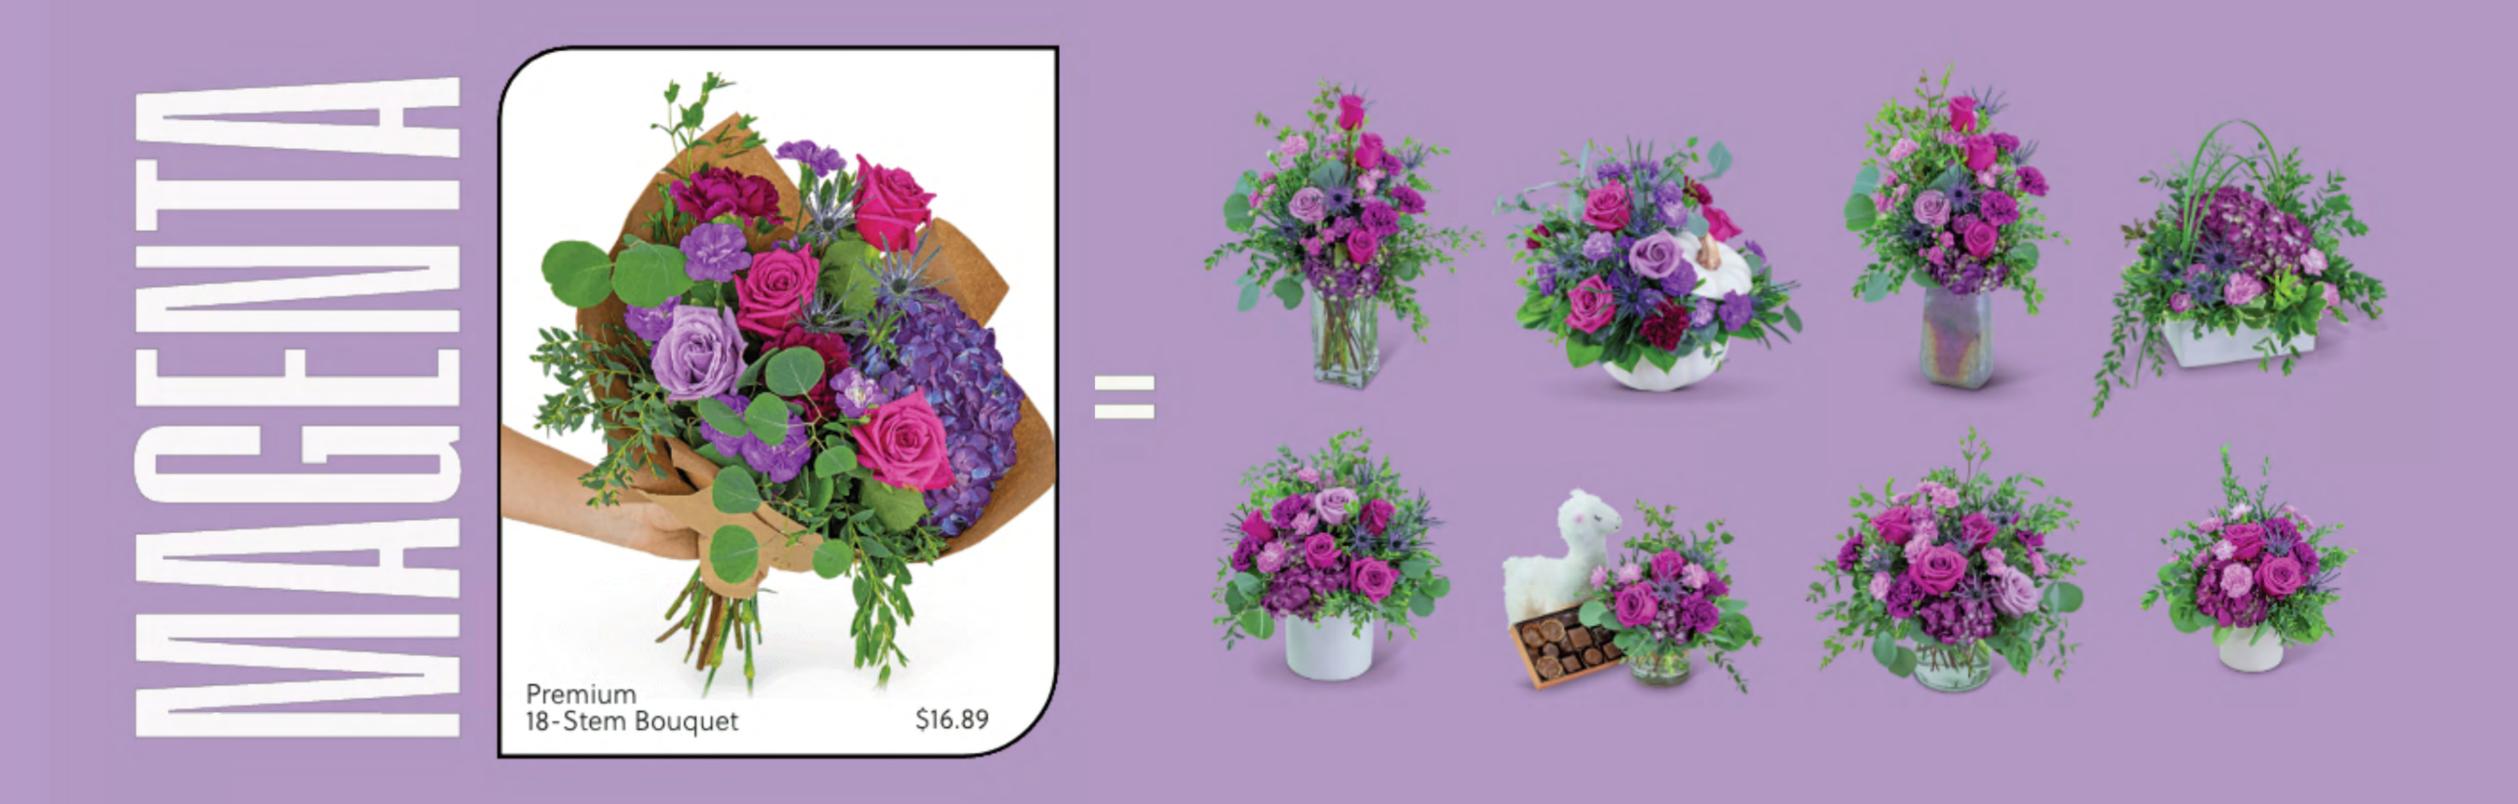

2 BUPLERUM

Love You Bunches FCPL-01 \$125 . \$135 . \$145

Sweetest Thing \$125 . \$135 . \$145

Our Magenta bouquet fulfills any of these Flower Clique exclusive designs featured on your website. We call it... "Have what you sell; sell what you have!"

# Magenta Collection

FCPH-02 MAJESTIC MAGENTA FCPH-05 TAHITI ESCAPE

FCPH MAGENTA 1 FULL BUNDLE

USE:

- 4 Roses
- 3 Stems Miniature Carnations
- 1 Hydrangea

Silver Dollar Eucalyptus Parvifolia

PARVIFOLIA IF NEEDED

5" WOOD BOX

Flower Clique MASTER RECIPES 2021

Majestic Magenta \$95.\$105.\$115

FCPH-05 Tahiti Escape \$99.\$109.\$119