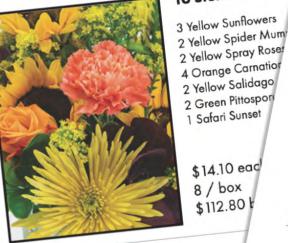

#### FC20Y SPLENDID 16 Stem Bouquet

2 Yellow Spray Roses 4 Orange Carnation 2 Yellow Salidago 2 Green Pittospor Safari Sunset

\$14.10 eac 8 / box \$112.80

TOTAL NUMBER OF BOXES

FARM TO FLOWER SHOP

QTY PER BOX