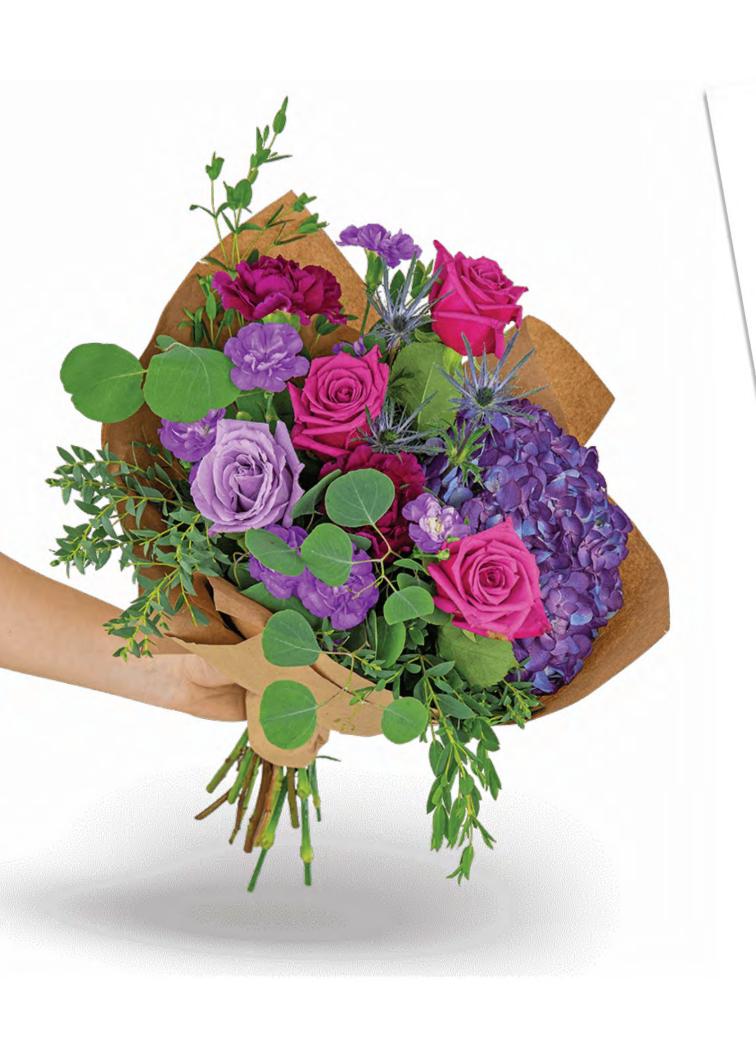

# Magenta Collection

FCPH-02 MAJESTIC MAGENTA FCPH-05 TAHITI ESCAPE

FCPH MAGENTA 1 FULL BUNDLE

USE:

- 4 Roses
- 3 Stems Miniature Carnations
- 1 Hydrangea

Silver Dollar Eucalyptus Parvifolia

PARVIFOLIA IF NEEDED

5" WOOD BOX

Flower Clique MASTER RECIPES 2021

Majestic Magenta \$95.\$105.\$115

FCPH-05 Tahiti Escape \$99.\$109.\$119