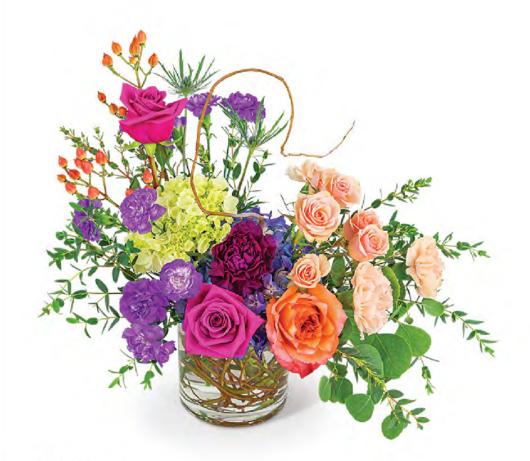

#### Kaleidoscope Collection — Bundle Fusion

**RECIPE** FOR

FCCRPH-03 GARDEN DREAMLAND

**FCCR MALIBU & FCPH MAGENTA** 

1/2 BUNDLE OF EACH

USE:

1 Purple Hydrangea

1 Mini Green Hydrangea

3 Roses

1 Stem Spray Rose

4 Carnations

2 Stems Miniature Carnations

Eryngium (Partial Stem)

2 Hypericum Berry

Parvifolia

Silver Dollar Eucalyptus

**CURLY WILLOW** 

PARVIFOLIA/GUNNI (IF NEEDED)

#### Flower Clique MASTER RECIPES 2021

FCCRPH-03

#### Garden Dreamland

\$105 · \$115 · \$125

5" GLASS CYLINDER