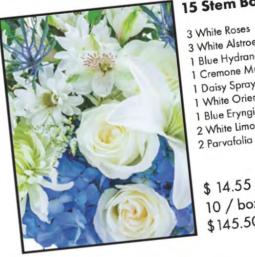

#### 15 Stem Bouquet

#### 3 White Alstroemeria 1 Blue Hydrangea 1 Cremone Mum

1 Daisy Spray Mum 1 White Oriental Lily 1 Blue Eryngium 2 White Limonium 2 Parvafolia Eucalyptus

\$ 14.55 each 10 / box \$145.50 box