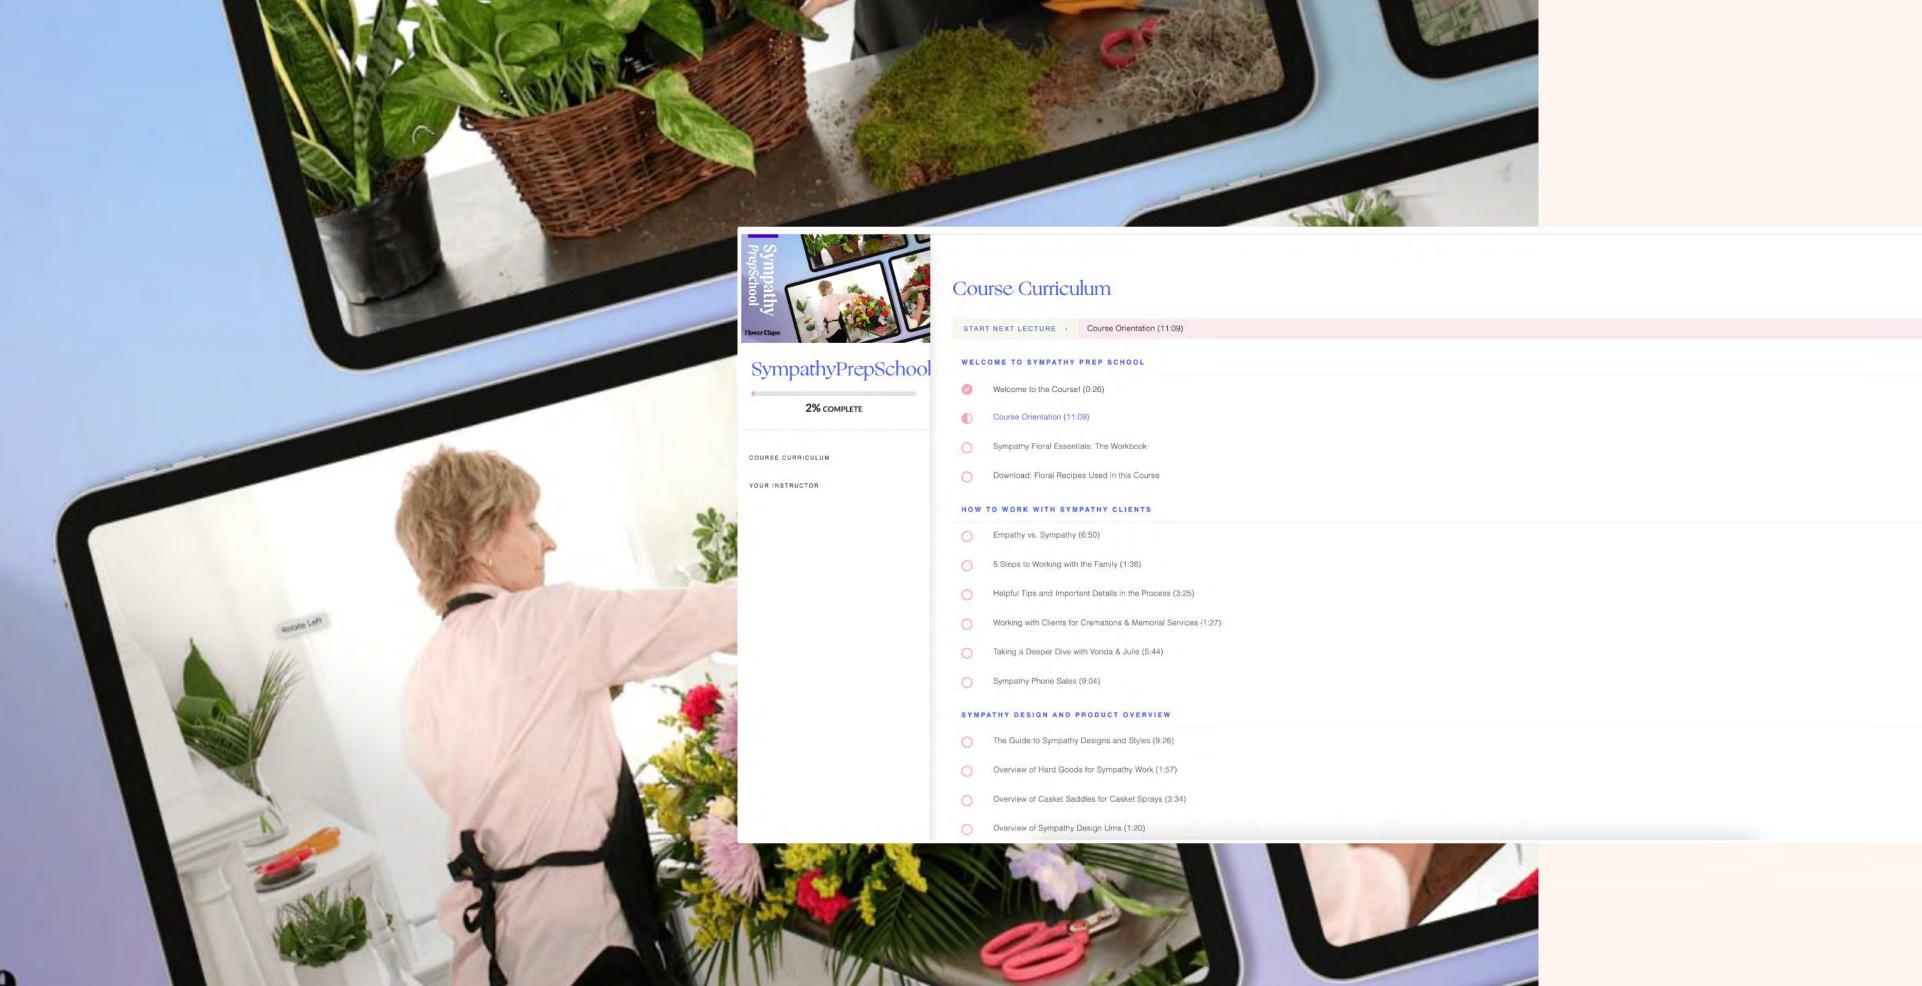

# Sympathy Prepschool

Flower Clique

| Welcome to Sympathy Prep School                               |  |
|---------------------------------------------------------------|--|
| Welcome to the Course!(0:26)                                  |  |
| Course Orientation(11:09)                                     |  |
| Sympathy Floral Essentials: The Workbook                      |  |
| Download: Floral Recipes Used in this Course                  |  |
| How to Work with Sympathy Clients                             |  |
| Empathy vs. Sympathy(6:50)                                    |  |
| 5 Steps to Working with the Family(1:38)                      |  |
| Helpful Tips and Important Details in the Process(3:25)       |  |
| Working with Clients for Cremations & Memorial Services(1:27) |  |
| Taking a Deeper Dive with Vonda & Julie(5:44)                 |  |
| Sympathy Phone Sales(9:04)                                    |  |
| Sympathy Design and Product Overview                          |  |
| The Guide to Sympathy Designs and Styles(9:26)                |  |
| Overview of Hard Goods for Sympathy Work(1:57)                |  |
| Overview of Casket Saddles for Casket Sprays(3:34)            |  |

Overview of Sympathy Baskets for Floral Design(2:33)

Download: Sympathy Products Guide

| General Mechanics and Applications                                          |  |
|-----------------------------------------------------------------------------|--|
| How to Soak Floral Foam and Large Forms(2:44)                               |  |
| Stem Insertions into Foam on Sympathy Work(2:32)                            |  |
| Collaring Applications for Foliage(15:47)                                   |  |
| Attention to Detail: Snapdragons, Glads, and Bells of Ireland(1:53)         |  |
| Adding Personalized Script(9:11)                                            |  |
| Eco-Friendly Mechanics                                                      |  |
| A Note on Eco-Friendly Alternatives(0:36)                                   |  |
| ■ Using Chicken Wire or Cages for Sympathy Vessels (Foam Alternative)(0:48) |  |
| Introduction to FibreFloral Design Media (Foam Alternative)(0:50)           |  |
| Foam-Free Wreath Mechanics with FibreFloral(0:41)                           |  |
| Introduction to the Oshun Pouch (Foam Alternative)(0:37)                    |  |
| Casket Sprays                                                               |  |
| Design: Monobotanical Red Rose Casket Spray(15:16)                          |  |
| Design: Sunset Reflections Casket Spray(16:58)                              |  |
| Design: \$250 Casket Spray (How to Design for a Price Point)(17:16)         |  |
| Design: Casket Spray Using Fiber Floral Media (Foam-Free)(3:30)             |  |