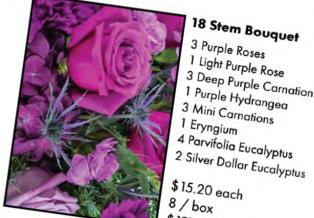

#### 16 Stem Bouquet 3 Purple Rose

3 Purple Roses I Light Purple Rose

3 Deep Purple Carnation

I Purple Hydrangea

3 Mini Carnations

1 Eryngium

3 Dark Purple Carnation 3 Yellow Alstroemeria 2 Green Mini-Hydrangea

2 Purple Dianthus 1 Green Ball Dianthus 2 Parvifolia Eucalyptus

\$12.90 each 10 / box \$129.00 box

16 Stem Bouquet l Blue Hydrangea 1 Blue Eryngium 2 White Oriental Lily

2 Blue Limonium 2 White Garden Rose 3 White Spray Rose 4 Bear Grass 1 Green Pittosporum