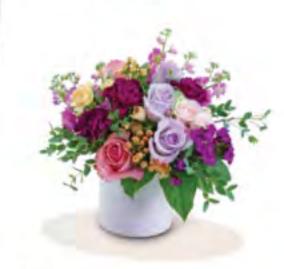

#### Kaleidoscope Collection — Bundle Fusion

**RECIPE** FOR

FCCRPH-03 GARDEN DREAMLAND

**FCCR MALIBU & FCPH MAGENTA** 

1/2 BUNDLE OF EACH

USE:

1 Purple Hydrangea

1 Mini Green Hydrangea

3 Roses

1 Stem Spray Rose

4 Carnations

2 Stems Miniature Carnations

Eryngium (Partial Stem)

2 Hypericum Berry

Parvifolia

Silver Dollar Eucalyptus

**CURLY WILLOW** 

PARVIFOLIA/GUNNI (IF NEEDED)

#### Flower Clique MASTER RECIPES 2021

FCCRPH-03

#### Garden Dreamland

\$105 · \$115 · \$125

5" GLASS CYLINDER