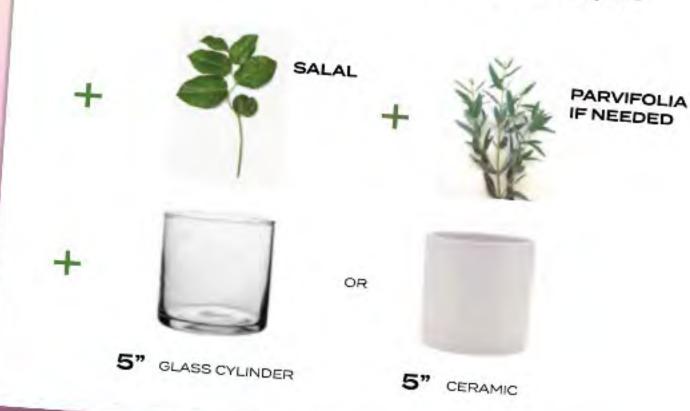

# Magenta Collection

FCPH-02 MAJESTIC MAGENTA FCPH-05 TAHITI ESCAPE

FCPH MAGENTA 1 FULL BUNDLE

USE:

- 4 Roses
- 3 Stems Miniature Carnations
- 1 Hydrangea

Silver Dollar Eucalyptus Parvifolia

PARVIFOLIA IF NEEDED

5" WOOD BOX

Flower Clique MASTER RECIPES 2021

Majestic Magenta \$95.\$105.\$115

FCPH-05 Tahiti Escape \$99.\$109.\$119