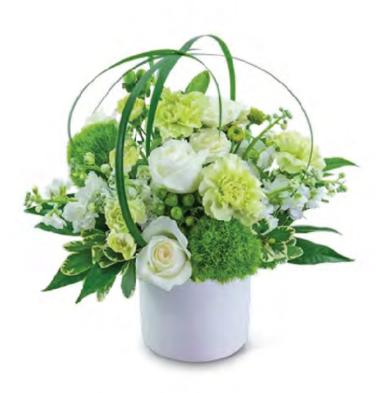

# Magenta Collection

FCPH-02 MAJESTIC MAGENTA FCPH-05 TAHITI ESCAPE

FCPH MAGENTA 1 FULL BUNDLE

USE:

- 4 Roses
- 3 Stems Miniature Carnations
- 1 Hydrangea

Silver Dollar Eucalyptus Parvifolia

PARVIFOLIA IF NEEDED

5" WOOD BOX

Flower Clique MASTER RECIPES 2021

Majestic Magenta \$95.\$105.\$115

FCPH-05 Tahiti Escape \$99.\$109.\$119